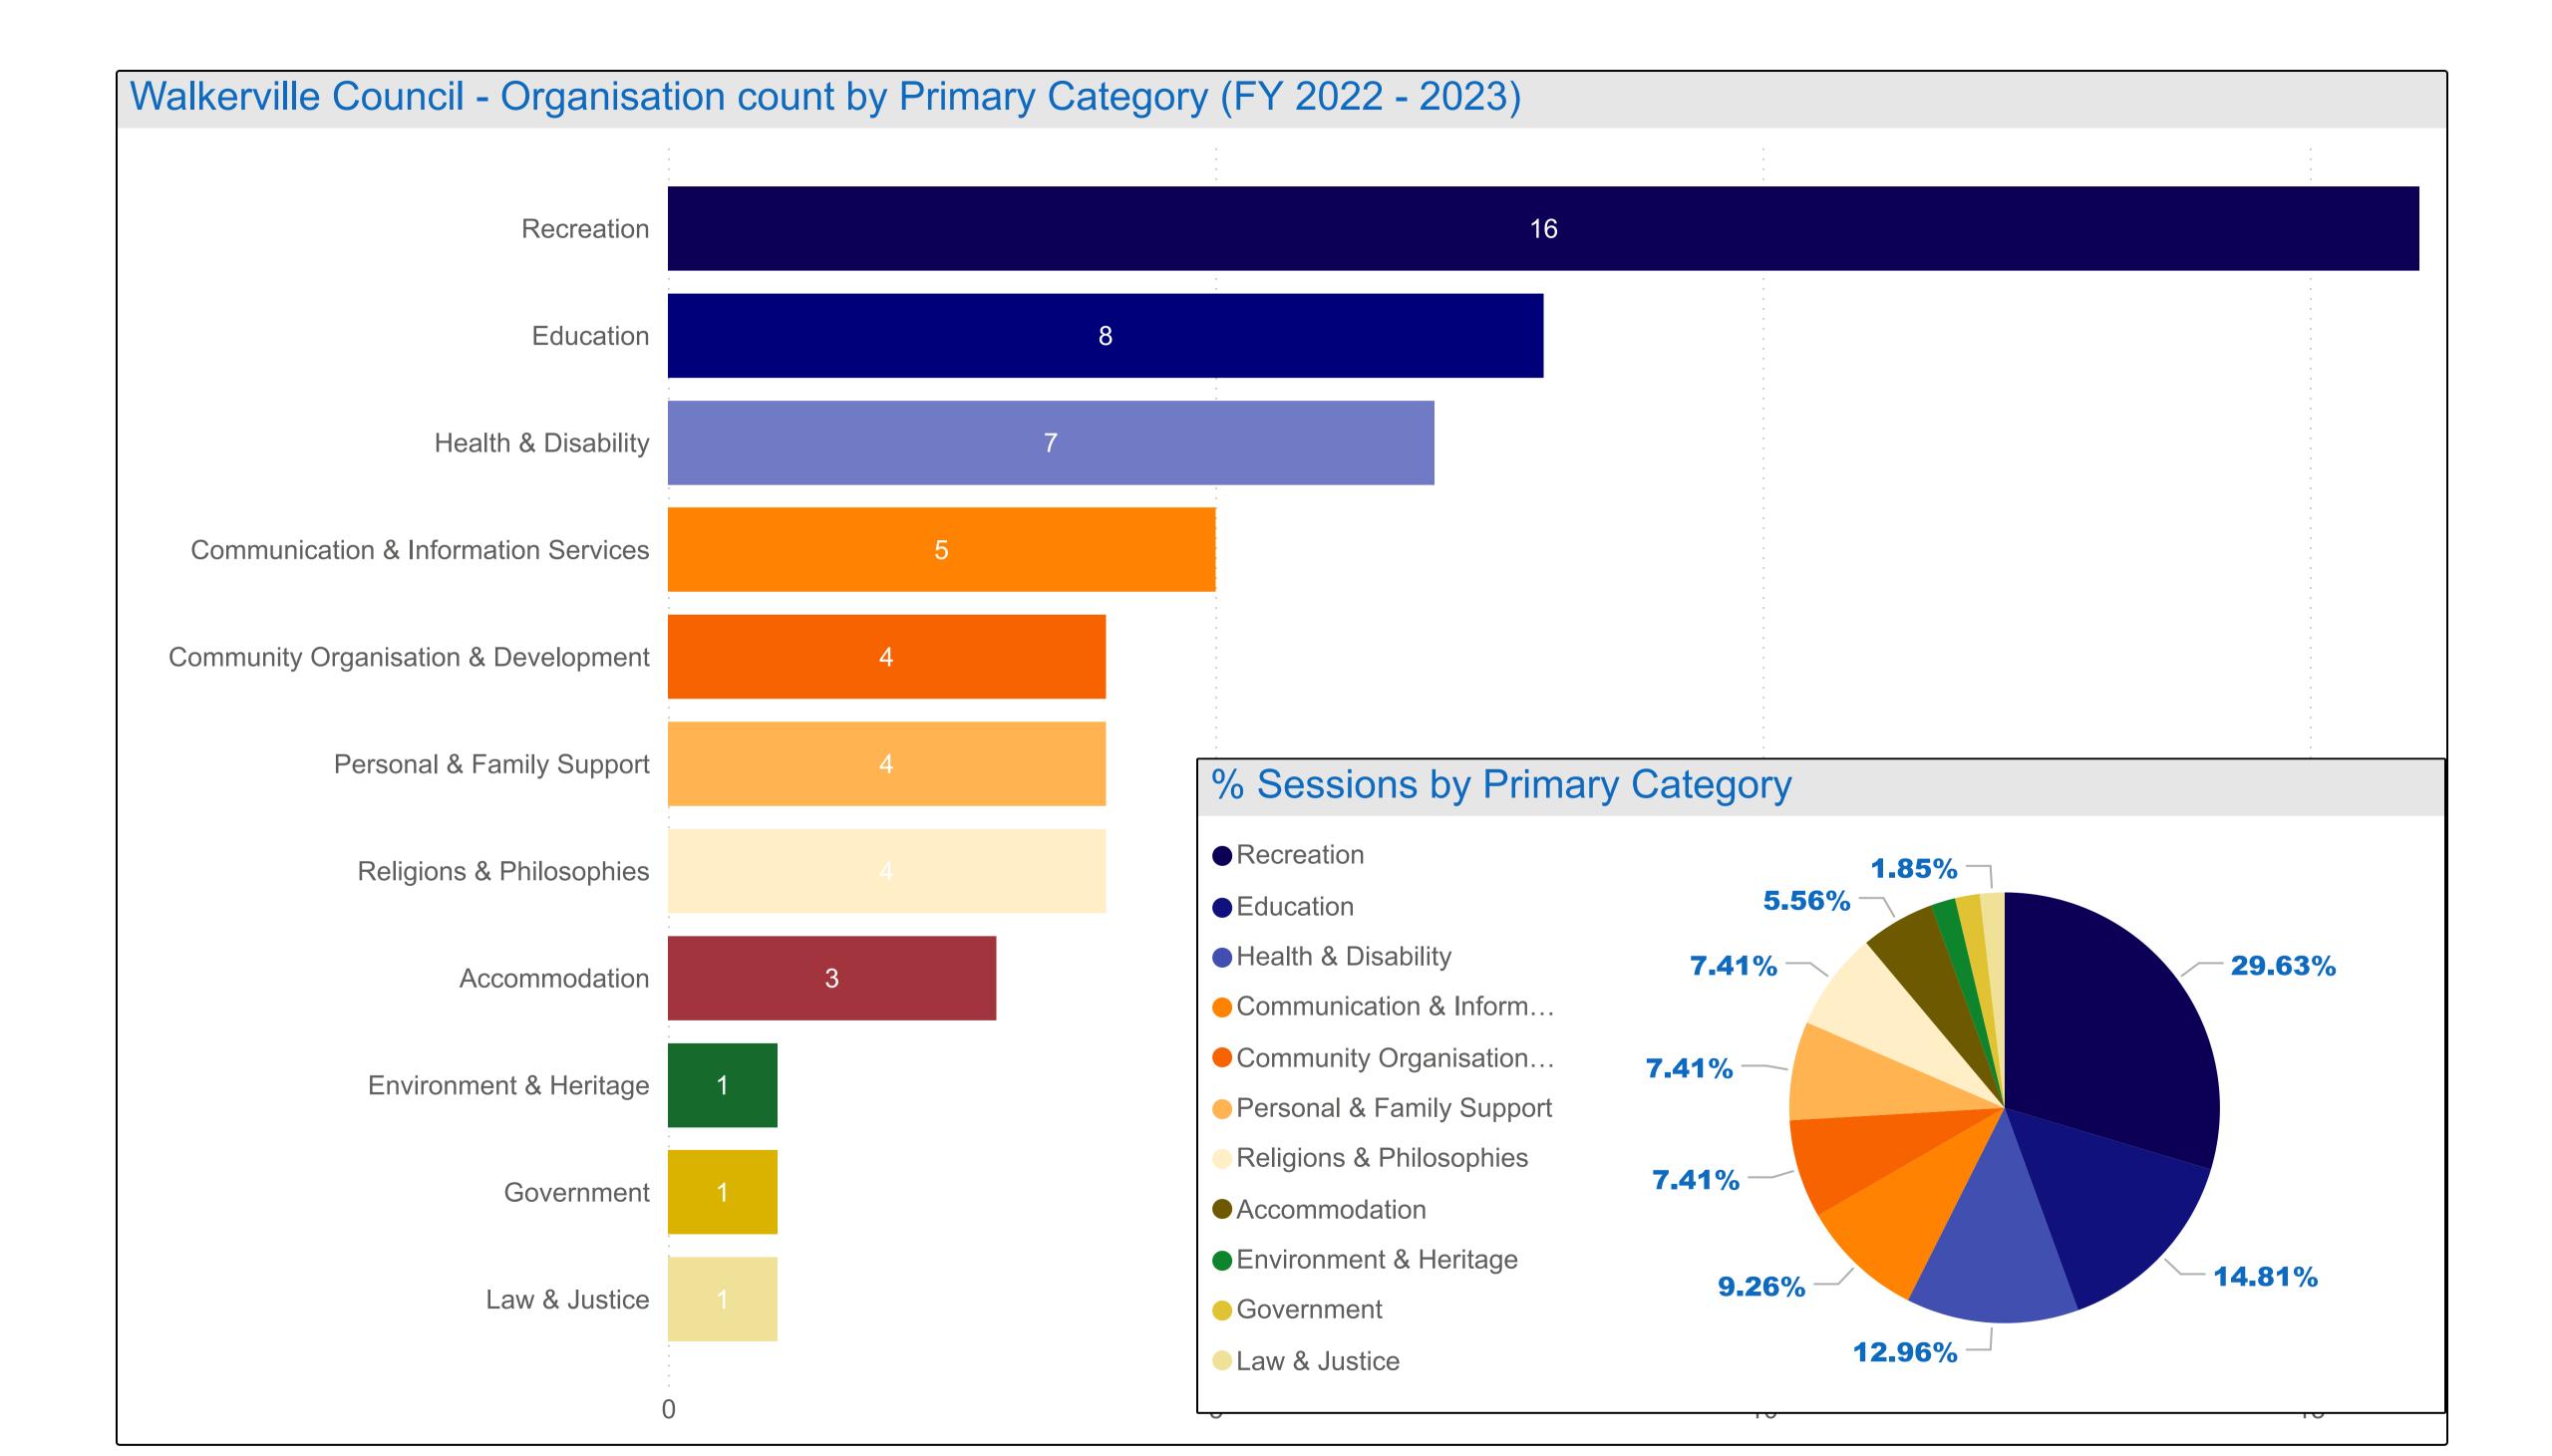

| FY 2022-2023                             |
|------------------------------------------|
| Primary Category, Organisation           |
| Accommodation                            |
| ▶ ☐ Communication & Information Services |
| ▶ ☐ Community Organisation & Development |
| ▶ ☐ Education                            |
| ▶ ☐ Environment & Heritage               |
| ▶ ☐ Government                           |
| ▶ ☐ Health & Disability                  |
| Law & Justice                            |
| Personal & Family Support                |
| ▶ ☐ Recreation                           |
| Religions & Philosophies                 |
|                                          |